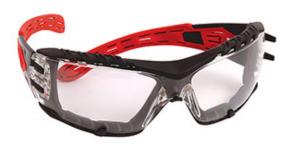

## Volcano Plus™

Rimless Safety Glasses with Red Temples, Clear Lens, Foam Padding and 4A Coating

- A contemporary, single lens design
- · Frameless design with a wide field of vision
- Dual injection, wide temple arms for better protection and comfort
- 4A Anti-Fog coating (Anti-Fog, Anti-Scratch, Anti-UV 99.9% and Anti-Static)
- Removeable foam padding for better protection against dust and debris
- CSA Z94.3-15 certified and meets and/or exceeds ANSI Z87.1 requirements