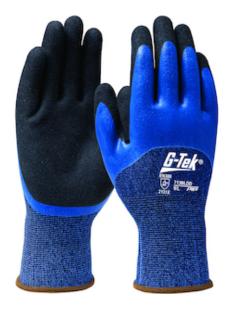

### G-Tek®

Seamless Knit Polyester Glove with Double Dipped Latex Sandy Foam Grip - 3/4 Dip

- Seamless knit polyester shell offers increased comfort, finger dexterity and breathability
- Latex sandy coatings are impermeable providing an elevated grip in dry and oily conditions, infused with thousands of tiny suction cup pockets that create a vacuum effect that dispenses fluids away on
- Knit wrist helps prevent dirt and debris from entering the glove
- Color coded hems for easy size identification

#### **Technical Data**

| Color                | Blue                                              |
|----------------------|---------------------------------------------------|
| Sizes Available      | S-XXL                                             |
| Packaging            | Bulk Pack                                         |
| Packed               | 12/Case                                           |
| Case Dimensions (cm) | 53.04 x 32.00 x 23.01                             |
| Case Weight (kg)     | 3.69                                              |
| Country of Origin    | China                                             |
| Liner Material       | Polyester                                         |
| Coating              | Latex                                             |
| Coating Color        | Blue                                              |
| Coating Coverage     | Palm, Fingers & Knuckles                          |
| Grip                 | Sandy                                             |
| Gauge                | 13                                                |
| Cuff                 | Knit Wrist                                        |
| Impact Protection    |                                                   |
| Construction         | Coated Seamless Knit                              |
| Certifications       |                                                   |
| Product Circularity  | Recycled via Terracycle<br>Reusable / Launderable |