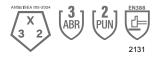

#### **Performance Data**

| ANSI Abrasion Level | 3    |
|---------------------|------|
| ANSI Puncture Level | 2    |
| ANSI Impact Level   |      |
| EN 388              | 2131 |
| EN 407              |      |