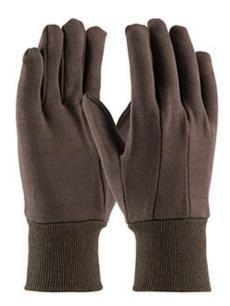

#### Regular Weight Cotton/Polyester Jersey Glove -Ladies'

- Cotton/Polyester construction is breatheable and decreases hand
- Knit Wrist helps prevent dirt and debris from entering the glove
- Clute cut provides a roomy fit
- Straight thumb increases comfort in closed-fisted work
- Brown color hides the dirt and extends the wear
- Ladies' size for true fit on female hands

### **Technical Data**

| Color                | Brown                                             |
|----------------------|---------------------------------------------------|
| Sizes Available      | Ladies                                            |
| Packaging            | Bulk Pack                                         |
| Packed               | 25/Case                                           |
| Case Dimensions (cm) | 50.80 x 24.77 x 48.26                             |
| Case Weight (kg)     | 4.49                                              |
| Country of Origin    | Pakistan                                          |
| Liner Material       | Cotton, Polyester                                 |
| Grade                |                                                   |
| Palm                 | Standard                                          |
| Thumb                | Straight                                          |
| Cuff                 | Knit Wrist                                        |
| Grip                 |                                                   |
| Coating              |                                                   |
| Coating Color        |                                                   |
| Coating Coverage     |                                                   |
| Weight               | Regular Weight                                    |
| Construction         | Clute Cut, Cut-and-Sewn                           |
| Certifications       |                                                   |
| Product Circularity  | Recycled via Terracycle<br>Reusable / Launderable |