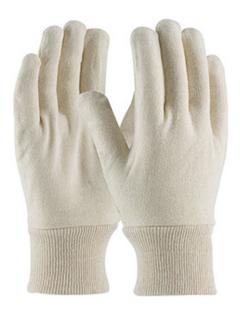

#### **Economy Weight Cotton Reversible Jersey Glove** - Ladies'

- Cotton construction is breatheable and decreases hand fatigue
- Knit Wrist helps prevent dirt and debris from entering the glove
- Reversible design allows replacing one glove at a time, rather than
- Wing thumb increases comfort in closed-fisted work
- 5.5 oz

### **Technical Data**

| Color                | Natural                                           |
|----------------------|---------------------------------------------------|
| Sizes Available      | LADIES                                            |
| Packaging            | Bulk Pack                                         |
| Packed               | 24 Dozen/Case                                     |
| Case Dimensions (cm) | 41.91 x 26.16 x 49.53                             |
| Case Weight (kg)     | 6.80                                              |
| Country of Origin    | Pakistan                                          |
| Liner Material       | Cotton, Polyester                                 |
| Grade                |                                                   |
| Palm                 | Standard                                          |
| Thumb                | Wing                                              |
| Cuff                 | Knit Wrist                                        |
| Grip                 |                                                   |
| Coating              |                                                   |
| Coating Color        |                                                   |
| Coating Coverage     |                                                   |
| Weight               | Economy Weight                                    |
| Construction         | Cut-and-Sewn, Reversible                          |
| Certifications       |                                                   |
| Product Circularity  | Reusable / Launderable<br>Recycled via Terracycle |