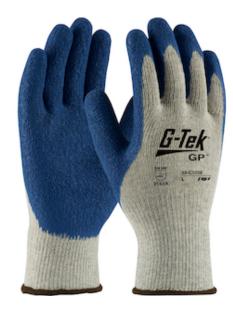

### G-Tek®

Premium Weight Seamless Knit Polyester/Cotton Glove with Latex Coated Crinkle Grip on Palm & **Fingers** 

- Seamless knit cotton/polyester shell is flexible and offers 360 degree ANSI A1 cut protection... plus an A2 cut level on the coated palm of
- · Latex crinkle coatings feature creases or wrinkles on the surface of the coating that are designed to channel fluids away allowing better contact on dry or wet surfaces - a natural rubber that is flexible, tough and durable due to its high degree of resistance to snagging, puncture, and abrasion
- Breathable glove shell
- Ergonomic shaped curved finger pattern
- Knit Wrist helps prevent dirt and debris from entering the glove
- Color coded hems for easy size identification

## **Applications**

- Secure Wet or Dry Grip, Tear and Puncture Resistant
- Handling and Cleanup of Abrasive Parts and Materials
- Demolition
- Masonry and Tile
- Metal Fastening and Assembly

#### Technical Data

| Color                | Gray                                              |
|----------------------|---------------------------------------------------|
| Sizes Available      | XS-2XL                                            |
| Packaging            | Bulk Pack                                         |
| Packed               | 6/Case                                            |
| Case Dimensions (cm) | 65.00 x 27.00 x 22.00                             |
| Case Weight (kg)     | 9.50                                              |
| Country of Origin    | China                                             |
| Liner Material       | Cotton, Polyester                                 |
| Coating              | Latex                                             |
| Coating Color        | Blue                                              |
| Coating Coverage     | Palm & Fingers                                    |
| Grip                 | Crinkle                                           |
| Gauge                | 10                                                |
| Cuff                 | Knit Wrist                                        |
| Impact Protection    |                                                   |
| Construction         | Coated Seamless Knit                              |
| Certifications       |                                                   |
| Product Circularity  | Reusable / Launderable<br>Recycled via Terracycle |