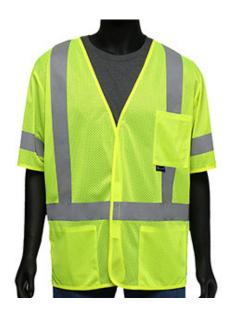

### ANSI Type R Class 3 Three Pocket FR Treated Mesh Vest

- Mesh polyester treated material to prevent after-flame
- Treatment good for up to 25 washes
- FR 2" silver reflective tape
- Hook and loop closure
- Not designed for use in an ARC flash or flash fire application
- Tested to ASTM D6413
- 2 inner lower pockets
- 1 external chest pocket

### **Applications**

- Road Work
- Survey Crews
- Shipyards
- Railyard

### **Technical Data**

| Color                                             | Hi-Vis Yellow                                        |
|---------------------------------------------------|------------------------------------------------------|
| Sizes Available                                   | M-5XL                                                |
| Packaging                                         | Bagged Each                                          |
| Packed                                            | 50/Case                                              |
| Case Dimensions (cm)                              | 48.01 x 27.99 x 34.01                                |
| Case Weight (kg)                                  | 12.00                                                |
| Country of Origin                                 | China                                                |
| Clothing Type                                     | Vests                                                |
| Fabric                                            | Mesh, Polyester                                      |
| Tubilo                                            | Wicon, i Olycotol                                    |
| Reflective Type                                   | Silver                                               |
|                                                   |                                                      |
| Reflective Type                                   | Silver                                               |
| Reflective Type<br>Closure                        | Silver<br>Hook and Loop                              |
| Reflective Type<br>Closure<br>Total Pockets       | Silver<br>Hook and Loop<br>3                         |
| Reflective Type Closure Total Pockets Pocket Type | Silver Hook and Loop 3 Internal Pocket, Chest Pocket |