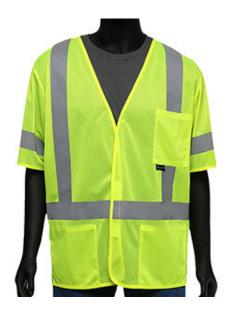

### ANSI Type R Class 3 Three Pocket FR Treated Mesh Vest

- Mesh polyester treated material to prevent after-flame
- Treatment good for up to 25 washes
- FR 2" silver reflective tape
- Hook and loop closure
- Not designed for use in an ARC flash or flash fire application
- Tested to ASTM D6413
- 2 inner lower pockets
- 1 external chest pocket

### **Applications**

- Road Work
- Survey Crews
- Shipyards
- Railyard

### **Technical Data**

| Color                                             | Hi-Vis Yellow                                        |
|---------------------------------------------------|------------------------------------------------------|
| Sizes Available                                   | M-5XL                                                |
| Packaging                                         | Bagged Each                                          |
| Packed                                            | 50/Case                                              |
| Case Dimensions (cm)                              | 48.01 x 27.99 x 34.01                                |
| Case Weight (kg)                                  | 12.00                                                |
| Country of Origin                                 | China                                                |
| Clothing Type                                     | Vests                                                |
| Fabric                                            | Mesh, Polyester                                      |
| Tubilo                                            | Wicon, i Olycotol                                    |
| Reflective Type                                   | Silver                                               |
|                                                   |                                                      |
| Reflective Type                                   | Silver                                               |
| Reflective Type<br>Closure                        | Silver<br>Hook and Loop                              |
| Reflective Type<br>Closure<br>Total Pockets       | Silver<br>Hook and Loop<br>3                         |
| Reflective Type Closure Total Pockets Pocket Type | Silver Hook and Loop 3 Internal Pocket, Chest Pocket |