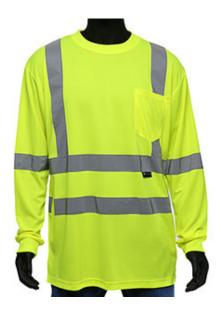

### Viz-Up™ ANSI Type R Class 3 Long Sleeve T-Shirt

- 100% Polyester Birdseye Mesh
- Durable lightweight performance wicking material
- 2" silver reflective tape
- 1 chest pocket