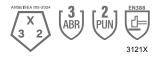

## **Performance Data**

| ANSI Abrasion Level | 3     |
|---------------------|-------|
| ANSI Puncture Level | 2     |
| ANSI Impact Level   |       |
| EN 388              | 3121X |
| EN 407              |       |