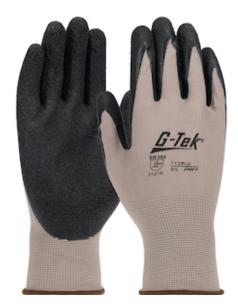

## Seamless Knit Nylon Glove with Latex Coated Crinkle Grip on Palm & Fingers - 13 Gauge

- Seamless nylon knit shell is comfortable and flexible
- Latex crinkle coatings feature creases or wrinkles on the surface of the coating that are designed to channel fluids away allowing better contact on dry or wet surfaces - a natural rubber that is flexible, tough and durable due to its high degree of resistance to snagging, puncture, and abrasion
- Breathable glove shell
- Ergonomic shaped curved finger pattern
- Knit Wrist helps prevent dirt and debris from entering the glove
- Color coded hems for easy size identification

### **Technical Data**

| Color                | Light Gray                                     |
|----------------------|------------------------------------------------|
| Sizes Available      | S-3XL                                          |
| Packaging            | Bulk Pack                                      |
| Packed               | 12/Case                                        |
| Case Dimensions (cm) | 50.00 x 30.00 x 34.00                          |
| Case Weight (kg)     | 9.00                                           |
| Country of Origin    | China                                          |
| Liner Material       | Nylon                                          |
| Coating              | Latex                                          |
| Coating Color        | Black                                          |
| Coating Coverage     | Palm & Fingers                                 |
| Grip                 | Crinkle                                        |
| Gauge                | 13                                             |
| Cuff                 | Knit Wrist                                     |
| Impact Protection    |                                                |
| Construction         | Coated Seamless Knit                           |
| Certifications       |                                                |
| Product Circularity  | Recycled via Terracycle Reusable / Launderable |