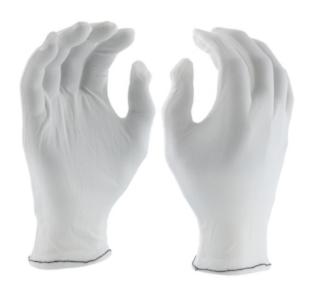

### 70 Denier Tricot Inspection Glove with Rolled Hem Cuff

- Constructed in a two piece, reversible pattern
- Nylon fabric absorbs perspiration and keeps hands comfortable
- Stretch fabric provides limited heat protection
- Rolled hem helps sheds less lint
- Cotton color binding denotes sizes