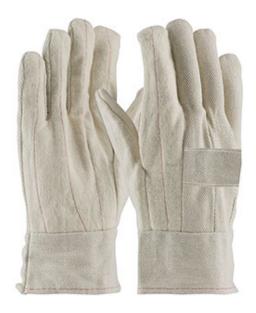

## Extra Heavyweight Cotton Hot Mill Glove with Two-Layers of Polyester Lining - 30 oz

- Two-layer cotton/polyester construction offers comfort, insulation and superior heat protection
- 100% cotton outer shell
- Clute cut provides a roomy fit
- Straight thumb increases comfort in closed-fisted work
- Nap-out finish for heat resistance
- Knuckle strap for extra protection

## **Technical Data**

| Color                | Natural                         |
|----------------------|---------------------------------|
| Sizes Available      | L                               |
| Packaging            | Bulk Pack                       |
| Packed               | 12/Case                         |
| Case Dimensions (cm) | 58.42 x 25.40 x 69.85           |
| Case Weight (kg)     | 0.00                            |
| Country of Origin    | China                           |
| Liner Material       | Cotton                          |
| Weight               | 30oz                            |
| Cuff                 | Band Top                        |
| Length               |                                 |
| Construction         | Cut-and-Sewn, Clute Cut, Multi- |
|                      | Layer                           |
| Certifications       |                                 |
| Product Circularity  | Recycled via Terracycle         |