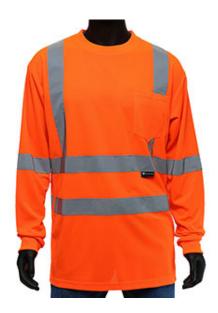

### Viz-Up™ ANSI Type R Class 3 Long Sleeve T-Shirt

- 100% Polyester Birdseye Mesh
- Durable lightweight performance wicking material
- 2" silver reflective tape
- 1 chest pocket

#### **Technical Data**

| Color                | Hi-Vis Orange          |
|----------------------|------------------------|
| Sizes Available      | M-4XL                  |
| Packaging            | Bagged Each            |
| Packed               | 30/Case                |
| Case Dimensions (cm) | 46.99 x 30.00 x 24.00  |
| Case Weight (kg)     | 12.00                  |
| Country of Origin    | China                  |
| Fabric               | Mesh                   |
| Reflective Type      | Silver                 |
| Total Pockets        | Yes                    |
| Construction         |                        |
| Certifications       |                        |
| Product Circularity  | Reusable / Launderable |