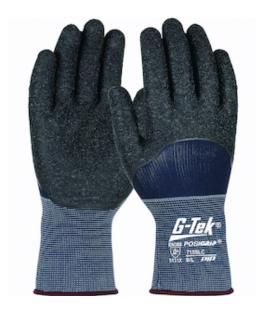

# G-Tek® PosiGrip®

Seamless Knit Nylon Glove with Latex Coated Crinkle Grip on Palm, Fingers & Knuckles - 15 Gauge

- Seamless nylon knit shell is comfortable and flexible
- Latex crinkle coatings feature creases or wrinkles on the surface of the coating that are designed to channel fluids away allowing better contact on dry or wet surfaces - a natural rubber that is flexible, tough and durable due to its high degree of resistance to snagging, puncture, and abrasion
- Breathable glove shell
- Knit Wrist helps prevent dirt and debris from entering the glove
- Color coded hems for easy size identification

#### **Technical Data**

| Color                | Blue                                              |
|----------------------|---------------------------------------------------|
| Sizes Available      | s-xl                                              |
| Packaging            | Bulk Pack                                         |
| Packed               | 12/Case                                           |
| Case Dimensions (cm) | 53.04 x 32.00 x 23.01                             |
| Case Weight (kg)     | 3.69                                              |
| Country of Origin    | China                                             |
| Liner Material       | Nylon                                             |
| Coating              | Latex                                             |
| Coating Color        | Black                                             |
| Coating Coverage     | Palm, Fingers & Knuckles                          |
| Grip                 | Crinkle                                           |
| Gauge                | 15                                                |
| Cuff                 | Knit Wrist                                        |
| Impact Protection    |                                                   |
| Construction         | Coated Seamless Knit                              |
| Certifications       |                                                   |
| Product Circularity  | Reusable / Launderable<br>Recycled via Terracycle |