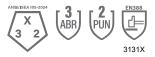

## **Performance Data**

| ANSI Abrasion Level | 3     |
|---------------------|-------|
| ANSI Puncture Level | 2     |
| ANSI Impact Level   |       |
| EN 388              | 3131X |
| EN 407              |       |