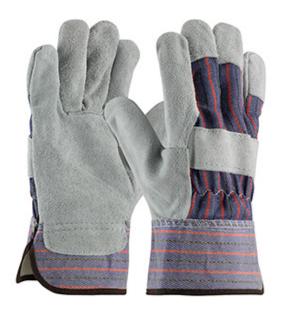

#### PIP®

Economy Split Cowhide Leather Palm Glove with Fabric Back and Red Fleece Lining - Rubberized Safety Cuff

- Split cowhide leather construction provides comfort, durability, excellent abrasion resistance, and breathability
- · Fabric back provides breathability and flexibility
- Red fleece lining provides excellent economical insulation
- Wing thumb increases comfort in open-handed work
- Leather knuckle strap and finger tips for extra protection
- Gunn cut pattern delivers excellent durability, wear and comfort, especially for heavier gloves

#### **Technical Data**

| Color                | Blue                          |
|----------------------|-------------------------------|
| Sizes Available      | L-2XL                         |
| Packaging            | Bulk Pack                     |
| Packed               | 6/Case                        |
| Case Dimensions (cm) | 42.00 x 29.00 x 46.00         |
| Case Weight (kg)     | 16.00                         |
| Country of Origin    | India                         |
| Liner Material       |                               |
| Cuff                 | Safety                        |
| Hide                 | Split Cowhide                 |
| Grade                | Economy                       |
| Palm                 | Split Cowhide                 |
| Back                 | Canvas                        |
| Thumb                | Wing                          |
| Construction         | Cut-and-Sewn, Rubberized Cuff |
| Certifications       |                               |
| Product Circularity  |                               |