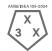

#### **Performance Data**

| ANSI Abrasion Level | 3     |
|---------------------|-------|
| ANSI Puncture Level |       |
| ANSI Impact Level   |       |
| EN 388              | 2142X |
| FN 407              |       |