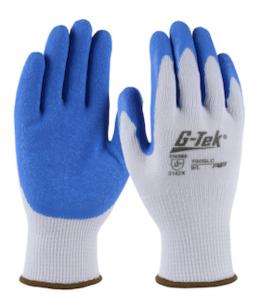

### G-Tek®

**Economy Weight Seamless Knit Polyester Glove** with Latex Coated Crinkle Grip on Palm & Fingers

- Seamless polyester knit shell is comfortable and flexible
- Latex crinkle coatings feature creases or wrinkles on the surface of the coating that are designed to channel fluids away allowing better contact on dry or wet surfaces - a natural rubber that is flexible, tough and durable due to its high degree of resistance to snagging, puncture, and abrasion
- Breathable glove shell
- Ergonomic shaped curved finger pattern
- Knit Wrist helps prevent dirt and debris from entering the glove
- Color coded hems for easy size identification

#### **Technical Data**

| Color                | Light Gray                                        |
|----------------------|---------------------------------------------------|
| Sizes Available      | S-2XL                                             |
| Packaging            | Bulk Pack                                         |
| Packed               | 12/Case                                           |
| Case Dimensions (cm) |                                                   |
| Case Weight (kg)     | 0.00                                              |
| Country of Origin    | China                                             |
| Liner Material       | Polyester                                         |
| Coating              | Latex                                             |
| Coating Color        | Blue                                              |
| Coating Coverage     | Palm & Fingers                                    |
| Grip                 | Crinkle                                           |
| Gauge                | 10                                                |
| Cuff                 | Knit Wrist                                        |
| Impact Protection    |                                                   |
| Construction         | Coated Seamless Knit                              |
| Certifications       |                                                   |
| Product Circularity  | Recycled via Terracycle<br>Reusable / Launderable |