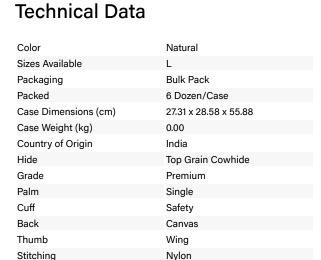

# SPECIFICATION SHEET STYLE: GP5000

Rubberized Cuff, Gunn Cut

## Premium Grade Top Grain Cowhide Leather Palm Glove with Canvas Back - Rubberized Safety Cuff

- Cowhide leather construction provides comfort, durability, excellent abrasion resistance, and breathability
- · Fabric back provides breathability and flexibility
- Gunn cut pattern delivers excellent durability, wear and comfort, especially for heavier gloves
- Wing thumb increases comfort in open-handed work
- Leather knuckle strap and finger tips for extra protection
- Elastic closure sewn inside glove for safety and comfort