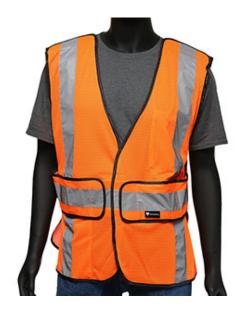

### ANSI Type R Class 2 Three Pocket Expandable Mesh Breakaway Vest

- Breathable polyester mesh
- Breakaway provides additional safety around extreme traffic hazards, moving machinery or equipment
- Hook and loop closure
- Adjustable hook & loop sides for universal fit
- 2" silver reflective tape
- 2 interior pockets
- 1 interior chest pocket

### **Applications**

- For additional safety around moving machinery or equipment
- Road Work
- Survey Crews
- Shipyards
- Railyard

#### **Technical Data**

| Color                                             | Hi-Vis Orange                                   |
|---------------------------------------------------|-------------------------------------------------|
| Sizes Available                                   | os                                              |
| Packaging                                         | Bagged Each                                     |
| Packed                                            | 50/Case                                         |
| Case Dimensions (cm)                              | 48.01 x 27.99 x 22.99                           |
| Case Weight (kg)                                  | 12.00                                           |
| Country of Origin                                 | China                                           |
| Clothing Type                                     | Vests                                           |
|                                                   |                                                 |
| Fabric                                            | Mesh, Polyester                                 |
| Fabric<br>Reflective Type                         | Mesh, Polyester<br>Silver                       |
|                                                   |                                                 |
| Reflective Type                                   | Silver                                          |
| Reflective Type<br>Closure                        | Silver<br>Hook and Loop                         |
| Reflective Type<br>Closure<br>Total Pockets       | Silver<br>Hook and Loop<br>3                    |
| Reflective Type Closure Total Pockets Pocket Type | Silver<br>Hook and Loop<br>3<br>Internal Pocket |