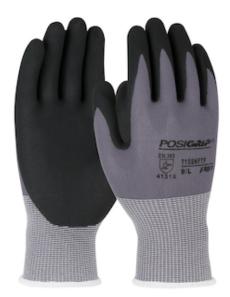

## PosiGrip®

Seamless Knit Nylon/Spandex Glove with Nitrile Coated Foam Grip on Palm & Fingers - 15 Gauge

- Seamless one-piece nylon/spandex shell offers increased comfort, finger dexterity and breathability
- Foam nitrile coatings are breathable and durable, designed with a cell structure that disperse fluids on contact for an improved grip
- Knit wrist helps prevent dirt and debris from entering the glove
- Color coded hems for easy size identification
- Washable, resistant to chemicals, water, and ultraviolet light

### **Technical Data**

| Color                | Gray                                              |
|----------------------|---------------------------------------------------|
| Sizes Available      | XXS-3XL                                           |
| Packaging            | Bulk Pack                                         |
| Packed               | 12 Dozen/Case                                     |
| Case Dimensions (cm) | 27.00 x 37.00 x 43.00                             |
| Case Weight (kg)     | 8.80                                              |
| Country of Origin    | Viet Nam                                          |
| Liner Material       | Nylon, Spandex                                    |
| Coating              | Nitrile                                           |
| Coating Color        | Black                                             |
| Coating Coverage     | Palm & Fingers                                    |
| Grip                 | Foam                                              |
| Gauge                | 15                                                |
| Cuff                 | Knit Wrist                                        |
| Impact Protection    |                                                   |
| Construction         | Coated Seamless Knit                              |
| Certifications       | 21 CFR                                            |
| Product Circularity  | Recycled via Terracycle<br>Reusable / Launderable |