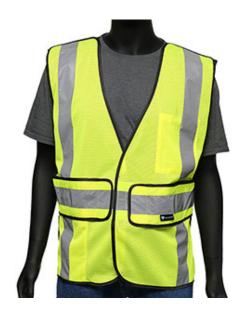

## ANSI Type R Class 2 Three Pocket Expandable Mesh Breakaway Vest

- Breathable polyester mesh
- Breakaway provides additional safety around extreme traffic hazards, moving machinery or equipment
- Hook and loop closure
- Adjustable hook & loop sides for universal fit
- 2" silver reflective tape
- · 2 interior pockets
- 1 interior chest pocket

## **Applications**

- For additional safety around moving machinery or equipment
- Road Work
- Survey Crews
- Shipyards
- Railyard

#### **Technical Data**

| Color                                             | Hi-Vis Yellow                                   |
|---------------------------------------------------|-------------------------------------------------|
| Sizes Available                                   | OS                                              |
| Packaging                                         | Bagged Each                                     |
| Packed                                            | 50/Case                                         |
| Case Dimensions (cm)                              | 48.01 x 27.99 x 22.99                           |
| Case Weight (kg)                                  | 12.00                                           |
| Country of Origin                                 | China                                           |
| Clothing Type                                     | Vests                                           |
|                                                   |                                                 |
| Fabric                                            | Mesh, Polyester                                 |
| Fabric<br>Reflective Type                         | Mesh, Polyester<br>Silver                       |
|                                                   |                                                 |
| Reflective Type                                   | Silver                                          |
| Reflective Type<br>Closure                        | Silver<br>Hook and Loop                         |
| Reflective Type<br>Closure<br>Total Pockets       | Silver<br>Hook and Loop<br>3                    |
| Reflective Type Closure Total Pockets Pocket Type | Silver<br>Hook and Loop<br>3<br>Internal Pocket |