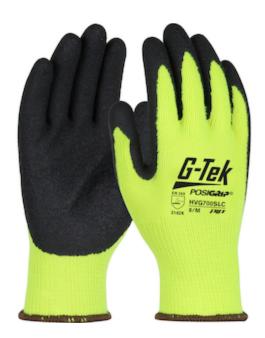

# SPECIFICATION SHEET STYLE: GPHVG700SLC

## G-Tek® PosiGrip®

Regular Weight Hi-Vis Seamless Knit Polyester Glove with Latex Coated Crinkle Grip on Palm & **Fingers** 

- Seamless knit polyester liner offers increased comfort, finger dexterity and breathability
- Latex crinkle coatings feature creases or wrinkles on the surface of the coating that are designed to channel fluids away allowing better contact on dry or wet surfaces - a natural rubber that is flexible, tough and durable due to its high degree of resistance to snagging, puncture, and abrasion
- Hi-Vis coloring makes this glove very easy to see
- Knit Wrist helps prevent dirt and debris from entering the glove
- Color coded hems for easy size identification

### **Applications**

- Secure Wet or Dry Grip, Tear and Puncture Resistant
- Handling and Cleanup of Abrasive Parts and Materials
- Demolition
- Masonry and Tile
- Metal Fastening and Assembly