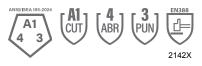

#### **Performance Data**

| ANSI Abrasion Level | 4     |
|---------------------|-------|
| ANSI Puncture Level | 3     |
| ANSI Impact Level   |       |
| EN 388              | 2142X |
| EN 407              |       |