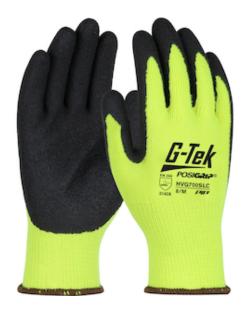

# G-Tek® PosiGrip®

Regular Weight Hi-Vis Seamless Knit Polyester Glove with Latex Coated Crinkle Grip on Palm & **Fingers** 

- Seamless knit polyester liner offers increased comfort, finger dexterity and breathability
- Latex crinkle coatings feature creases or wrinkles on the surface of the coating that are designed to channel fluids away allowing better contact on dry or wet surfaces - a natural rubber that is flexible, tough and durable due to its high degree of resistance to snagging, puncture, and abrasion
- Hi-Vis coloring makes this glove very easy to see
- Knit Wrist helps prevent dirt and debris from entering the glove
- Color coded hems for easy size identification

## **Technical Data**

| Color                | Hi-Vis Yellow                                     |
|----------------------|---------------------------------------------------|
| Sizes Available      | L-XL                                              |
| Packaging            | Bulk Pack                                         |
| Packed               | 12 Dozen/Case                                     |
| Case Dimensions (cm) | 64.77 x 25.40 x 29.21                             |
| Case Weight (kg)     | 9.53                                              |
| Country of Origin    | Viet Nam                                          |
| Liner Material       | Polyester                                         |
| Coating              | Latex                                             |
| Coating Color        | Black                                             |
| Coating Coverage     | Palm & Fingers                                    |
| Grip                 | Crinkle                                           |
| Gauge                | 10                                                |
| Cuff                 | Knit Wrist                                        |
| Impact Protection    |                                                   |
| Construction         | Coated Seamless Knit                              |
| Certifications       |                                                   |
| Product Circularity  | Reusable / Launderable<br>Recycled via Terracycle |