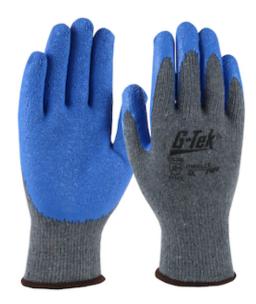

## G-Tek®

Economy Light Weight Seamless Knit Polyester Glove with Latex Coated Crinkle Grip on Palm & **Fingers** 

- Seamless polyester knit shell is comfortable and flexible
- Latex crinkle coatings feature creases or wrinkles on the surface of the coating that are designed to channel fluids away allowing better contact on dry or wet surfaces - a natural rubber that is flexible, tough and durable due to its high degree of resistance to snagging, puncture, and abrasion
- Breathable glove shell
- Ergonomic shaped curved finger pattern
- Knit Wrist helps prevent dirt and debris from entering the glove
- Color coded hems for easy size identification

#### **Technical Data**

| Color                | Dark Gray                                         |
|----------------------|---------------------------------------------------|
| Sizes Available      | S-2XL                                             |
| Packaging            | Bulk Pack                                         |
| Packed               | 12/Case                                           |
| Case Dimensions (cm) | 45.00 x 29.00 x 46.00                             |
| Case Weight (kg)     | 16.20                                             |
| Country of Origin    | China                                             |
| Liner Material       | Polyester                                         |
| Coating              | Latex                                             |
| Coating Color        | Blue                                              |
| Coating Coverage     | Palm & Fingers                                    |
| Grip                 | Crinkle                                           |
| Gauge                | 10                                                |
| Cuff                 | Knit Wrist                                        |
| Impact Protection    |                                                   |
| Construction         | Coated Seamless Knit                              |
| Certifications       |                                                   |
| Product Circularity  | Recycled via Terracycle<br>Reusable / Launderable |