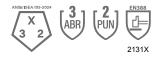

### **Performance Data**

| ANSI Abrasion Level | 3     |
|---------------------|-------|
| ANSI Puncture Level | 2     |
| ANSI Impact Level   |       |
| EN 388              | 2131X |
| EN 407              |       |