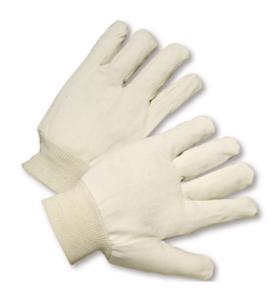

### Reversible Polyester/Cotton Canvas Single Palm Glove - Knit Wrist

- Natural cotton canvas keeps hands cool and protected
- Knit Wrist helps prevent dirt and debris from entering the glove
- Clute cut provides a roomy fit
- Reversible