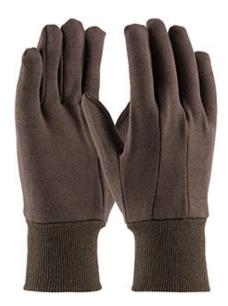

## PIP®

Heavy Weight Cotton/Polyester Jersey Glove -Ladies'

- Cotton/Polyester construction keeps hands cool and protected
- Knit Wrist helps prevent dirt and debris from entering the glove
- Clute cut provides a roomy fit
- Straight thumb increases comfort in closed-fisted work
- Heavy weight is excellent for cold applications
- Brown color hides the dirt and extends the wear

## **Technical Data**

| Color                | Brown                                             |
|----------------------|---------------------------------------------------|
| Sizes Available      | Ladies                                            |
| Packaging            | Bulk Pack                                         |
| Packed               | 12/Case                                           |
| Case Dimensions (cm) | 41.91 x 26.67 x 35.81                             |
| Case Weight (kg)     | 4.49                                              |
| Country of Origin    | Pakistan                                          |
| Liner Material       | Cotton, Polyester                                 |
| Grade                |                                                   |
| Palm                 | Standard                                          |
| Thumb                | Straight                                          |
| Cuff                 | Knit Wrist                                        |
| Grip                 |                                                   |
| Coating              |                                                   |
| Coating Color        |                                                   |
| Coating Coverage     |                                                   |
| Weight               | Heavy Weight                                      |
| Construction         | Cut-and-Sewn, Clute Cut                           |
| Certifications       |                                                   |
| Product Circularity  | Reusable / Launderable<br>Recycled via Terracycle |