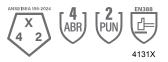

#### **Performance Data**

| ANSI Abrasion Level | 4     |
|---------------------|-------|
| ANSI Puncture Level | 2     |
| ANSI Impact Level   |       |
| EN 388              | 4131X |
| EN 407              |       |