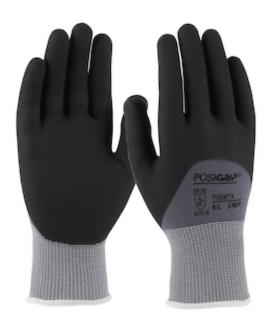

## PosiGrip®

Seamless Knit Nylon/Spandex Glove with Nitrile Coated Foam Grip on Palm, Fingers & Knuckles

- Seamless one-piece nylon/spandex shell offers increased comfort, finger dexterity and breathability
- Foam Nitrile coatings are breathable and durable, designed with a cell structure that disperse fluids on contact for an improved grip
- Knit Wrist helps prevent dirt and debris from entering the glove
- Color coded hems for easy size identification
- Washable, resistant to chemicals, water, and ultraviolet light

#### **Technical Data**

| Color                | Gray                                              |
|----------------------|---------------------------------------------------|
| Sizes Available      | S-2XL                                             |
| Packaging            | Bulk Pack                                         |
| Packed               | 12/Case                                           |
| Case Dimensions (cm) | 53.34 x 32.77 x 23.37                             |
| Case Weight (kg)     | 5.44                                              |
| Country of Origin    | Viet Nam                                          |
| Liner Material       | Nylon, Spandex                                    |
| Coating              | Nitrile                                           |
| Coating Color        | Black                                             |
| Coating Coverage     | Palm, Fingers & Knuckles                          |
| Grip                 | Foam                                              |
| Gauge                | 15                                                |
| Cuff                 | Knit Wrist                                        |
| Impact Protection    |                                                   |
| Construction         | Coated Seamless Knit                              |
| Certifications       |                                                   |
| Product Circularity  | Recycled via Terracycle<br>Reusable / Launderable |