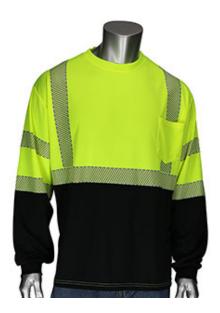

# ANSI Type R Class 3 Long Sleeve T-Shirt with Black Bottom Front

- 100% Polyester Birdseye Mesh
- Durable lightweight performance wicking fabric
- Breathable & flexible segmented reflective tape
- Black bottom helps hide dirt
- 1 upper left chest pocket