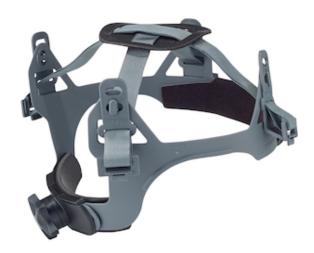

## Dynamic™

## 4-pt. Nylon Quick Release Replacement Suspension - Wheel Ratchet

- 4-point quick release suspension with dual position height adjustment ensures a proper fit
- Strong double-layer woven nylon straps provide durability and secure fit for all day wear
- Inner suspension includes comfortable padding for above the brow line, crown and back of head
- Rugged non-slip adjustable SURE-LOCK wheel ratchet ensures proper suspension performance and effortless fit for all head sizes