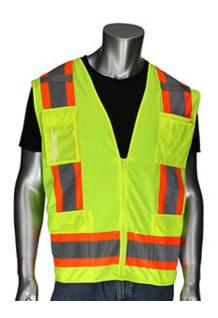

## PIP®

ANSI Type R Class 2 Two-Tone Eleven Pocket Surveyors Vest with Solid Front, Mesh Back and "D" Ring Access

- · Solid front and mesh back for breathability
- 2" two-tone tape for optimum visibility
- Zipper closure
- D-ring access
- · 2 mic tabs with reinforced stitching
- 2 lower external flap pockets
- 2 internal lower pocket
- 1 ID pocket
- 1 chest mobile pocket
- 1 chest pocket with 4 pen pockets in front

#### **Technical Data**

| Color                | Hi-Vis Orange, Hi-Vis Yellow                                                            |
|----------------------|-----------------------------------------------------------------------------------------|
| Sizes Available      | S-5XL                                                                                   |
| Packaging            | Bagged Each                                                                             |
| Packed               | 50/Case                                                                                 |
| Case Dimensions (cm) | 48.00 x 30.00 x 49.00                                                                   |
| Case Weight (kg)     | 15.50                                                                                   |
| Country of Origin    | China                                                                                   |
| Clothing Type        | Vests                                                                                   |
| Fabric               | Mesh, Solid                                                                             |
| Reflective Type      | Two-Tone                                                                                |
| Closure              | Zipper                                                                                  |
| Total Pockets        | 11                                                                                      |
| Pocket Type          | ID Pocket, Radio/Cell Pocket,<br>Internal Pocket, Flap Pocket, Mic<br>Tab, Chest Pocket |
| Construction         | D-Ring Access                                                                           |
| Certifications       |                                                                                         |
| Product Circularity  | Reusable / Launderable                                                                  |