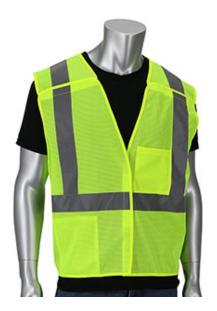

## ANSI Type R Class 2 Dual Sized Value Mesh **Breakaway Vest**

- Breathable polyester mesh
- Off the shoulder 5 point breakaway system provides additional safety around extreme traffic hazards, moving machinery or equipment
- **Dual sized**
- 2" silver reflective tape
- Hook and loop closure
- 1 chest pocket
- 1 internal lower pocket

# **Applications**

- · For additional safety around moving machinery or equipment
- Road Work
- Survey Crews
- Shipyards
- Railyard

### **Technical Data**

| Color                | Hi-Vis Orange, Hi-Vis Yellow  |
|----------------------|-------------------------------|
| Sizes Available      | S/M-6X/7X                     |
| Packaging            | Bagged Each                   |
| Packed               | 50/Case                       |
| Case Dimensions (cm) | 41.00 x 28.00 x 38.00         |
| Case Weight (kg)     | 8.00                          |
| Country of Origin    | China                         |
| Clothing Type        | Vests                         |
| Fabric               | Mesh, Polyester               |
| Reflective Type      | Silver                        |
| Closure              | Hook and Loop                 |
| Pocket Type          | Internal Pocket, Chest Pocket |
| Construction         | 5 Point Breakaway             |
| Certifications       |                               |
| Product Circularity  | Reusable / Launderable        |