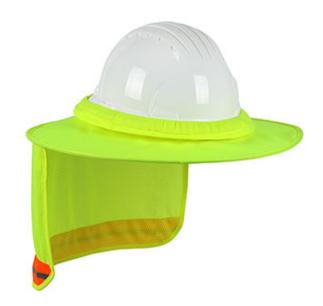

#### Hi-Vis Full Brim Hard Hat Visor with Neck Shade

- Extended visor at front to block sun from worker's eyes
- Drape at back to shade the neck
- Elastic at back for secure fit
- High visibility fabric and silver reflective tape
- Shields eyes and neck from the sun
- Helps alleviate heat stress
- Designed to fit most full brim hard hats