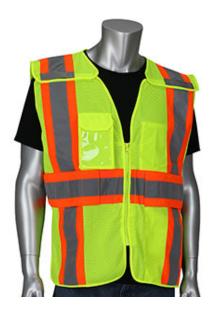

### ANSI Type R Class 2 Expandable Two-Tone Mesh **Breakaway Vest**

- Breathable polyester mesh
- 5 point breakaway
- Off shoulder breakaway system provides additional safety around extreme traffic hazards, moving machinery or equipment
- Adjustable hook & loop sides for universal fit
- Breakaway zipper front closure
- 2" two-tone tape for optimum visibility
- 1 outer chest radio/cell pocket with ID pocket
- · 1 inner chest pocket
- 1 lower inner pocket

## **Applications**

- · For additional safety around moving machinery or equipment
- Road Work
- Survey Crews
- Shipyards
- Railyard

#### **Technical Data**

| Color                | Hi-Vis Orange, Hi-Vis Yellow                     |
|----------------------|--------------------------------------------------|
| Sizes Available      | M/XL & 2X/5X                                     |
| Packaging            | Bagged Each                                      |
| Packed               | 50/Case                                          |
| Case Dimensions (cm) | 48.00 x 36.00 x 38.00                            |
| Case Weight (kg)     | 14.00                                            |
| Country of Origin    | China                                            |
| Clothing Type        | Vests                                            |
| Fabric               | Mesh, Polyester                                  |
| Reflective Type      | Two-Tone                                         |
| Closure              | Zipper                                           |
| Pocket Type          | ID Pocket, Radio/Cell Pocket,<br>Internal Pocket |
| Construction         | 5 Point Breakaway, Expandable                    |
| Certifications       |                                                  |
| Product Circularity  | Reusable / Launderable                           |