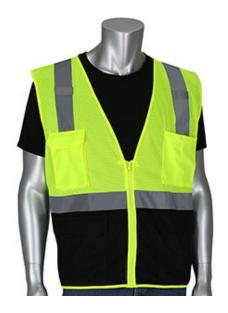

## ANSI Type R Class 2 Five Pocket Value Mesh Vest with Black Bottom Front

- Breathable polyester mesh
- 2" silver reflective tape
- Zipper closure
- 2 mic tabs with reinforced stitching
- 1 internal tablet pocket
- 1 chest pocket
- 1 chest radio pocket
- 2 external lower pocket

# **Applications**

- Road Work
- Survey Crews
- Utility Work
- Railway and Metro Workers
- **Emergency Services**

#### **Technical Data**

| Color                | Hi-Vis Orange, Hi-Vis Yellow                                                         |
|----------------------|--------------------------------------------------------------------------------------|
| Sizes Available      | S-5XL                                                                                |
| Packaging            | Bagged Each                                                                          |
| Packed               | 50/Case                                                                              |
| Case Dimensions (cm) | 48.00 x 36.00 x 38.00                                                                |
| Case Weight (kg)     | 11.00                                                                                |
| Country of Origin    | China                                                                                |
| Clothing Type        | Vests                                                                                |
| Fabric               | Mesh, Polyester                                                                      |
| Reflective Type      | Silver                                                                               |
| Closure              | Zipper                                                                               |
| Pocket Type          | Radio/Cell Pocket, Tablet Pocket,<br>Internal Pocket, Hand Warmer<br>Pocket, Mic Tab |
| Construction         | Black Bottom                                                                         |
| Certifications       |                                                                                      |
| Product Circularity  | Reusable / Launderable                                                               |