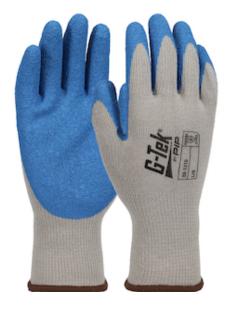

## **Economy Weight Seamless Knit Polyester Glove** with Latex Coated Crinkle Grip on Palm & Fingers

- Seamless knit polyester shell is flexible and offers 360 degree ANSI A1 cut protection... plus an A2 cut level on the coated palm of the glove
- Latex crinkle coatings feature creases or wrinkles on the surface of the coating that are designed to channel fluids away allowing better contact on dry or wet surfaces - a natural rubber that is flexible, tough and durable due to its high degree of resistance to snagging, puncture, and abrasion
- Breathable glove shell
- Ergonomic shaped curved finger pattern
- Knit Wrist helps prevent dirt and debris from entering the glove
- Color coded hems for easy size identification

#### **Technical Data**

| Color                | Light Gray                                        |
|----------------------|---------------------------------------------------|
| Sizes Available      | S-2XL                                             |
| Packaging            | Bulk Pack                                         |
| Packed               | 6 Dozen/Case                                      |
| Case Dimensions (cm) | 32.00 x 26.00 x 32.00                             |
| Case Weight (kg)     | 6.70                                              |
| Country of Origin    | Viet Nam                                          |
| Liner Material       | Polyester                                         |
| Coating              | Latex                                             |
| Coating Color        | Blue                                              |
| Coating Coverage     | Palm & Fingers                                    |
| Grip                 | Crinkle                                           |
| Gauge                | 10                                                |
| Cuff                 | Knit Wrist                                        |
| Impact Protection    |                                                   |
| Construction         | Coated Seamless Knit                              |
| Certifications       |                                                   |
| Product Circularity  | Reusable / Launderable<br>Recycled via Terracycle |