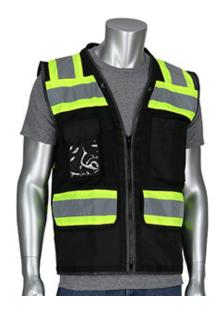

# ANSI Type O Class 1 Black Two-Tone Eleven Pocket Tech-Ready Mesh Surveyors Vest

- Breathable polyester mesh
- 2" black two-tone tape for optimum visibility
- · All-around black reflective trim for added visibility and safety
- Zipper closure
- D-ring access
- · Mic tabs with reinforced stitching
- Padded neck for comfort when vest is loaded down with tools

- Grommets at neck for tool keepers/lanyards
- I.D. pocket and radio/cell pocket
- · 2 internal pockets
- 1 chest pocket with 4 pen pockets on left chest
- 1 tablet pocket
- 2 lower pockets
- 1 large back pocket with snap closure

# **Applications**

- Survey Crews
- Utility Work
- Railway and Metro Workers
- Emergency Services