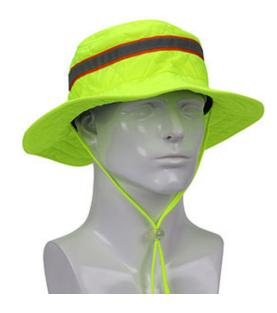

#### **Evaporative Cooling Ranger Hat**

- Comfortable quilted cotton outer shell with inner HyperKewl™ cooling fabric and water repellent nylon liner
- 1-2 minute activation time
- Uniform cooling affect that provides 5-10 hours of cooling relief per activation
- Balanced water absorption creates a lighter, more comfortable fit
- Dries after use and when stored properly eliminates the chance of mold or mildew
- · Adjustable drawstring for a secure fit
- · Hand wash and air dry