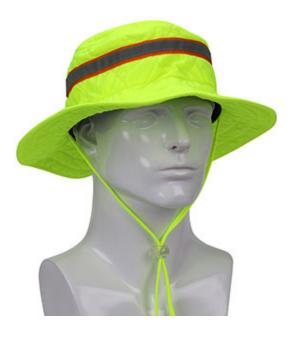

## **Evaporative Cooling Ranger Hat**

- Comfortable quilted cotton outer shell with inner HyperKewl™ cooling fabric and water repellent nylon liner
- 1-2 minute activation time
- Uniform cooling affect that provides 5-10 hours of cooling relief per activation
- · Balanced water absorption creates a lighter, more comfortable fit
- Dries after use and when stored properly eliminates the chance of mold or mildew
- · Adjustable drawstring for a secure fit
- Hand wash and air dry