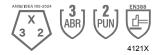

### **Performance Data**

| ANSI Abrasion Level | 3     |
|---------------------|-------|
| ANSI Puncture Level | 2     |
| ANSI Impact Level   |       |
| EN 388              | 4121X |
| FN 407              |       |