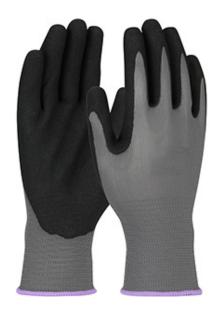

## Seamless Knit Polyester Glove with Nitrile Coated MicroSurface Grip on Palm & Fingers

- Seamless knit polyester shell offers increased comfort, finger dexterity and breathability
- Nitrile MicroSurface coatings are impermeable providing an elevated grip in dry and oily conditions, infused with thousands of tiny suction cup pockets that create a vacuum effect that dispenses fluids away on contact
- Knit Wrist helps prevent dirt and debris from entering the glove
- Color coded hems for easy size identification
- Washable, resistant to chemicals, water, and ultraviolet light
- Breathable back for comfort

#### **Technical Data**

| Color                | Gray                                              |
|----------------------|---------------------------------------------------|
| Sizes Available      | S-2XL                                             |
| Packaging            | Pair Bagged Retail Ready                          |
| Packed               | 12 Dozen/Case                                     |
| Case Dimensions (cm) | 31.00 x 25.00 x 43.00                             |
| Case Weight (kg)     | 5.10                                              |
| Country of Origin    | China                                             |
| Liner Material       | Polyester                                         |
| Coating              | Nitrile                                           |
| Coating Color        | Black                                             |
| Coating Coverage     | Palm & Fingers                                    |
| Grip                 | MicroSurface                                      |
| Gauge                | 13                                                |
| Cuff                 | Knit Wrist                                        |
| Impact Protection    |                                                   |
| Construction         | Coated Seamless Knit                              |
| Certifications       |                                                   |
| Product Circularity  | Recycled via Terracycle<br>Reusable / Launderable |