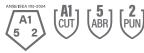

#### **Performance Data**

| ANSI Abrasion Level | 5      |
|---------------------|--------|
| ANSI Puncture Level | 2      |
| ANSI Impact Level   |        |
| EN 388              | 4121XX |
| FN 407              |        |