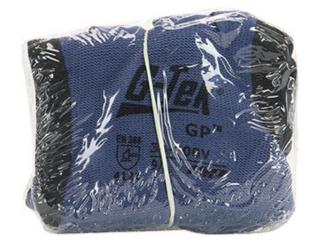

### G-Tek®

Seamless Knit Nylon Glove with Nitrile Coated MicroSurface Grip on Palm & Fingers - Vend-Ready

- Vend pack ready for Personal Protective Equipment (PPE) vending machines in the industrial workplace
- Seamless knit nylon shell offers increased comfort, finger dexterity and breathability
- Nitrile MicroSurface coatings are impermeable providing an elevated grip in dry and oily conditions, infused with thousands of tiny suction cup pockets that create a vacuum effect that dispenses fluids away on contact
- Breathable glove shell
- Washable, resistant to chemicals, water, and ultraviolet light
- Knit Wrist helps prevent dirt and debris from entering the glove

#### **Technical Data**

| Color                | Blue                                              |
|----------------------|---------------------------------------------------|
| Sizes Available      | XS - XXL                                          |
| Packaging            | Vend Packed                                       |
| Packed               | 144/Case                                          |
| Case Dimensions (cm) | 57.00 x 35.00 x 25.00                             |
| Case Weight (kg)     | 6.50                                              |
| Country of Origin    | China                                             |
| Liner Material       | Nylon                                             |
| Coating              | Nitrile                                           |
| Coating Color        | Black                                             |
| Coating Coverage     | Palm & Fingers                                    |
| Grip                 | MicroSurface                                      |
| Gauge                | 13                                                |
| Cuff                 | Knit Wrist                                        |
| Impact Protection    |                                                   |
| Construction         | Coated Seamless Knit                              |
| Certifications       |                                                   |
| Product Circularity  | Recycled via Terracycle<br>Reusable / Launderable |