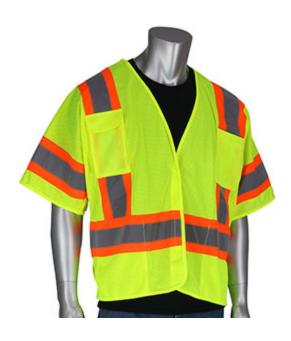

### ANSI Type R Class 3 Two-Tone Breakaway Vest

- Breathable polyester mesh
- 5 point breakaway
- 2" two tone tape for optimum visibility
- Hook and loop closure
- 2 lower internal pockets
- 2 upper chest pockets including 4 pen pockets
- Available in hi-vis lime yellow and hi-vis orange

## **Applications**

- For additional safety around moving machinery or equipment
- Road Work
- Survey Crews
- Shipyards
- Railyard