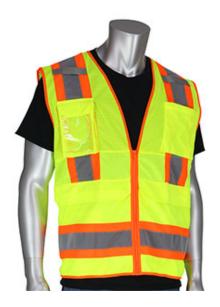

## ANSI Type R Class 2 Two-Tone Ten Pocket Surveyors Tech Vest

- ANSI/ISEA 107 Class 2
- Breathable polyester mesh top and durable solid polyester bottom
- 2" two-tone reflective tape
- 2 external flap pockets sized to fit tablets
- 2 internal pockets
- 2 Pen pockets 1 internal and 1 external
- 1 radio/cell pocket
- 1 ID pocket
- 1 large back pocket with zipper closure left and right

#### **Technical Data**

| Color                | Hi-Vis Orange, Hi-Vis Yellow                                                                                                                |
|----------------------|---------------------------------------------------------------------------------------------------------------------------------------------|
| Sizes Available      | S-5X                                                                                                                                        |
| Packaging            | Bagged Each                                                                                                                                 |
| Packed               | 50/Case                                                                                                                                     |
| Case Dimensions (cm) | 48.00 x 36.00 x 54.00                                                                                                                       |
| Case Weight (kg)     | 19.00                                                                                                                                       |
| Clothing Type        | Vests                                                                                                                                       |
| Fabric               | Mesh, Solid, Polyester                                                                                                                      |
| Reflective Type      | Two-Tone                                                                                                                                    |
| Closure              | Zipper                                                                                                                                      |
| Total Pockets        | 10                                                                                                                                          |
| Pocket Type          | ID Pocket, Radio/Cell Pocket,<br>Tablet Pocket, Internal Pocket,<br>Flap Pocket, Oversized Back<br>Pocket, Zippered Pocket, Chest<br>Pocket |
| Construction         |                                                                                                                                             |
| Certifications       | TAA Compliant                                                                                                                               |
| Product Circularity  | Reusable / Launderable                                                                                                                      |