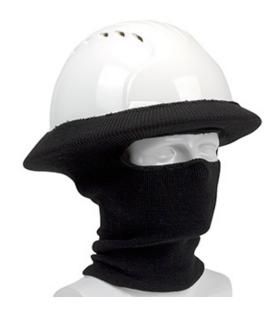

## Rib Knit Hard Hat Tube Liner - Full Face & Neck

- · Acrylic rib knit
- Stretches to fit snugly over most hard hat styles
- · Keeps the face and neck protected from wind and cool conditions