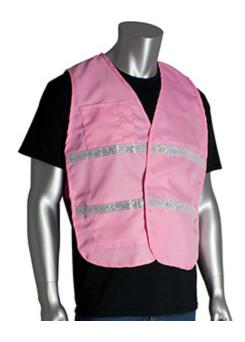

## Non-ANSI Incident Command Vest - 100% Polyester

- Durable polyester solid fabric
- Hook & loop closure
- 1 external upper pocket, 1 internal lower pocket, 1 front & 1 back clear ID pocket
- 1-inch white gloss reflective tape

## **Applications**

- Parking Lot Attendants
- Drivers
- Recreational Workers

#### **Technical Data**

| Color                | Pink                                        |
|----------------------|---------------------------------------------|
| Sizes Available      | M-XL,2X-3X                                  |
| Packaging            | Bagged Each                                 |
| Packed               | 25/Case                                     |
| Case Dimensions (cm) | 54.00 x 32.00 x 15.00                       |
| Case Weight (kg)     | 5.50                                        |
| Country of Origin    | China                                       |
| Clothing Type        | Vests                                       |
| Fabric               | Polyester                                   |
| Reflective Type      | Gloss                                       |
| Closure              | Hook and Loop                               |
| Total Pockets        | 4                                           |
| Pocket Type          | ID Pocket, Internal Pocket, Chest<br>Pocket |
| Construction         |                                             |
| Certifications       |                                             |
| Product Circularity  | Reusable / Launderable                      |