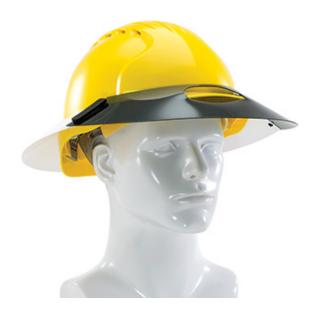

## Sun Shade Extensions for Cap Style Hard Hats

- Extends the brim all the way around to help protect the wearer's ears and neck from the sun's rays
- Opaque covering back made from polyurethane
- · See through green colored Lexan front for overhead visibility
- Fits cap style JSP\* Evolution 6100 series hard hats