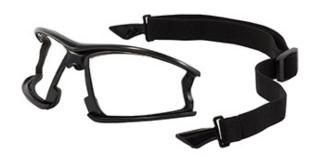

## Supersonic™

Dust Goggle Conversion Kit for Supersonic Safety Glasses DISCONTINUED- Limited Quantities Available

• Includes Foam Padded surround with elastic head band.