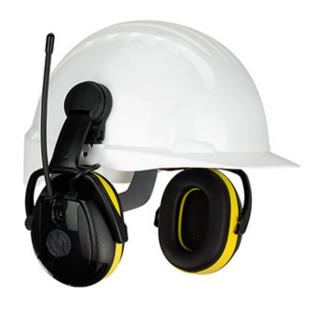

## Relax™

#### Cap Mounted Electronic Ear Muff with AM/FM Radio - NRR 23

- Manual tuning and Automatic Frequency control makes it easy to tune accurately and locks onto desired station
- The sound is limited to a safe 82 dB level by the EPS system
- Soft cushions with Smart "Snap-In" System for easy replacement
- Smooth size adjustment for optimized comfort and seal
- Includes 2 x 1,5 V AA batteries for up to 130 hours of use External 3.5 mm sound input for MP3 players etc.
- Tested and CE approved against European and North American standards