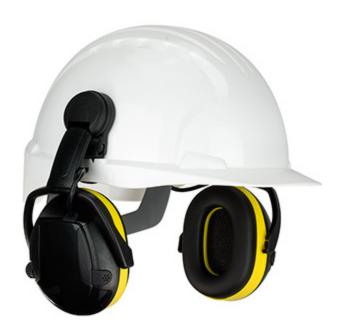

# SPECIFICATION SHEET

STYLE: 264-47102

# Cap Mounted Electronic Ear Muff with Active Listening - NRR 23

- Level Dependent microphones provides natural sound quality
- Soft cushions with Smart "Snap-In" System for easy replacement
- Smooth size adjustment for optimized comfort and seal
- Includes 2 x 1.5V AA batteries for up to 1000 hours of use
- External 3.5 mm sound input for MP3 players etc
- Tested and CE approved against European and North American standards