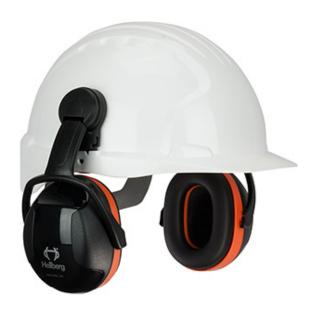

## Secure<sup>™</sup> 3

#### Cap Mounted Passive Ear Muff - NRR 27

- Fits most cap-style hard hats on the market with universal slots
- Ear cups can be placed in three positions
- Slim profile design increases stability and reduces risk of snagging in confined spaces
- Smooth telescopic single-point size adjustment increases comfort, stability and wear time
- Soft and wide ear cushions feature snap-in system for easy replacement
- Dielectric, non-conductive
- Tested and CE approved against European, North American and Australian standards