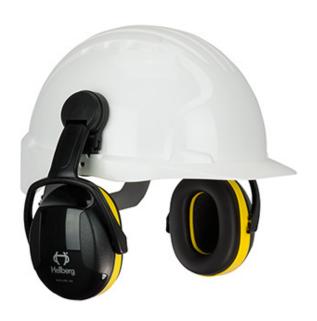

## Secure<sup>™</sup> 2

#### Cap Mounted Passive Ear Muff - NRR 24

- Fits most cap-style hard hats on the market with universal slots
- Ear cups can be placed in three positions
- Slim profile design increases stability and reduces risk of snagging in confined spaces
- Smooth telescopic single-point size adjustment increases comfort, stability and wear time
- Soft and wide ear cushions feature snap-in system for easy replacement
- Dielectric, non-conductive
- Tested and CE approved against European, North American and Australian standards