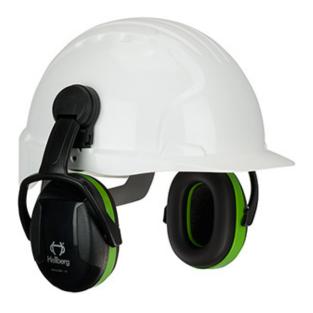

## Secure<sup>™</sup> 1

### Cap Mounted Passive Ear Muff - NRR 22

- Fits most cap-style hard hats on the market with universal slots
- Ear cups can be placed in three positions
- Slim profile design increases stability and reduces risk of snagging in confined spaces
- Smooth telescopic single-point size adjustment increases comfort, stability and wear time
- Soft and wide ear cushions feature snap-in system for easy replacement
- Dielectric, non-conductive
- Tested and CE approved against European, North American and Australian standards