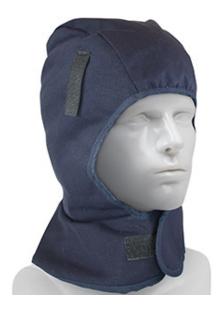

## PIP® 2-Layer Cotton Twill / Fleece Winter Liner with FR Treated Outer Shell - Shoulder Length

- 2 layer Cotton Twill/Fleece
- · Flame Retardant treatment on outer shell
- FR treated 1 wash
- Shoulder length
- Navy Blue
- Insulated Ear Barrier